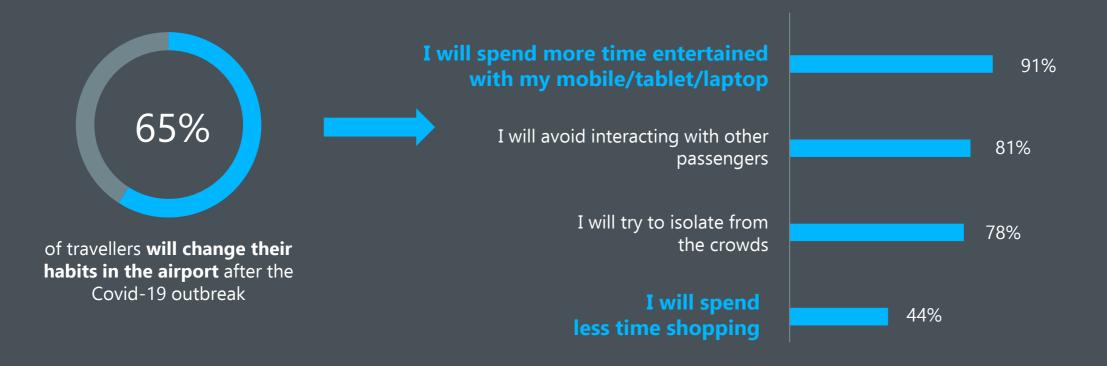

#### **How will habits change Post COVID?**

© All Rights reserved SOURCE: m1nd-set Research 14 | 29.03.2021

COVID has caused the adoption of E-Commerce to accelerate by 5-10 years within the period of just 4 months