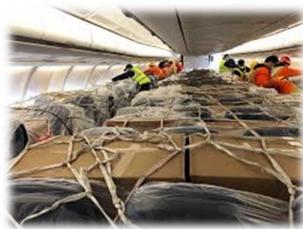

## How crisis affects on Cargoes

- Consumption remains the same
- Cargoes also need to fly
- Insufficient spaces for cargoes
- Convert passenger aircraft into freighter aircraft
- More demands for flights