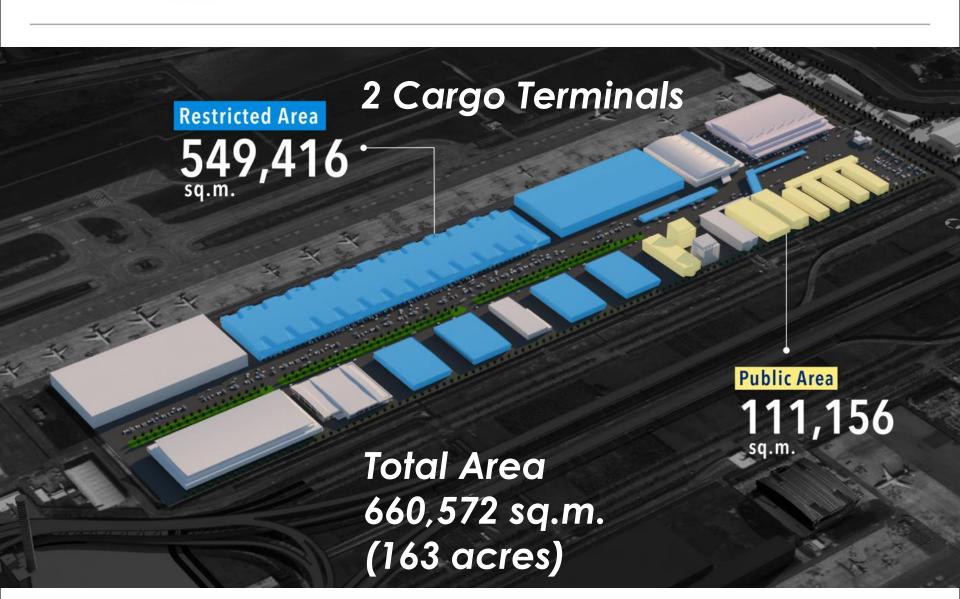

#### Air traffic situation

2019 : 380,073 flights per year

- 59.84%

2020 : 152,625 flights per year