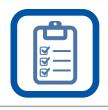

Share, Combine and New products





# AGENDA



Situation report



How crisis affects on Cargoes



Network collaboration



Emerging of new products









# Situation report

#### Air traffic situation



2019 : 380,073 flights per year

- 59.84%

2020 : 152,625 flights per year

#### Air traffic situation 2020



13 Jan 20 : First confirmed case

of COVID-19 in Thailand

26 Mar 20 : Prime Minister

of Thailand declared state emergency.

3 Apr 20 : A curfew affected.

4 Apr 20 :All international flights

were suspended.





## Situation report

#### **Passenger situation**



13 Jan 20 :First confirmed case
of COVID-19 in Thailand
26 Mar 20 :Prime Minister
of Thailand declared state emergency.
3 Apr 20 :A curfew affected.
4 Apr 20 :All international flights
were suspended.

2019 : 48,351,206 Travelers per year

- 81.