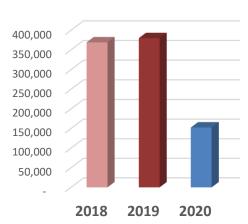

#### Air traffic situation 2020

13 Jan 20 : First confirmed case

of COVID-19 in Thailand

26 Mar 20 : Prime Minister

of Thailand declared state emergency.

3 Apr 20 : A curfew affected.

4 Apr 20 :All international flights

were suspended.