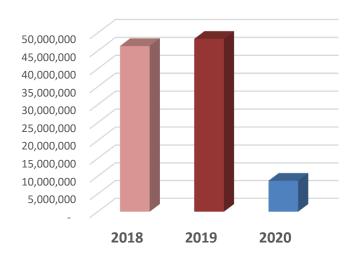

2019 : 48,351,206 Travelers per year

- 81.98%

2020 : 8,713,191 Travelers per year

Only Thai national return home