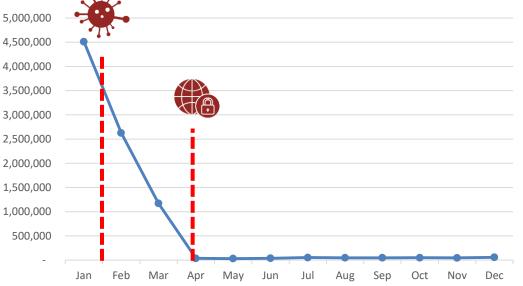

#### **Passenger situation**

13 Jan 20 :First confirmed case
of COVID-19 in Thailand
26 Mar 20 :Prime Minister
of Thailand declared state emergency.
3 Apr 20 :A curfew affected.
4 Apr 20 :All international flights
were suspended.

2019 : 48,351,206 Travelers per year

- 81.98%

2020 : 8,713,191 Travelers per year

Only Thai national return home