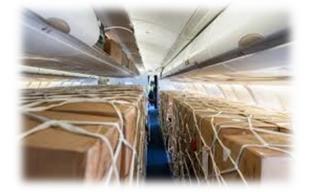

## How crisis affects on Cargoes

- Consumption remains the same
- Cargoes also need to fly
- Insufficient spaces for cargoes
- Convert passenger aircraft into freighter aircraft
- More demands for flights