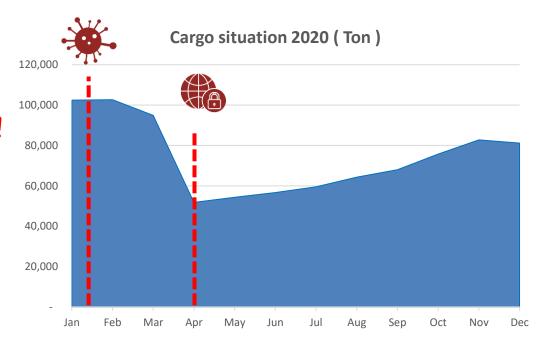

#### Passenger situation 2020

2019 : 1,290,973 Tons per year

- 30.73%

2020 : 894,267 Tons per year