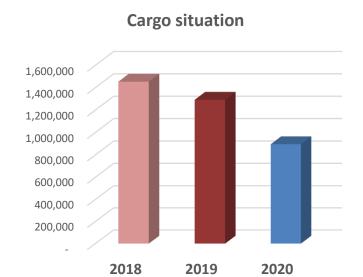

#### Passenger situation 2020

2019 : 1,290,973 Tons per year

- 30.73%

2020 : 894,267 Tons per year